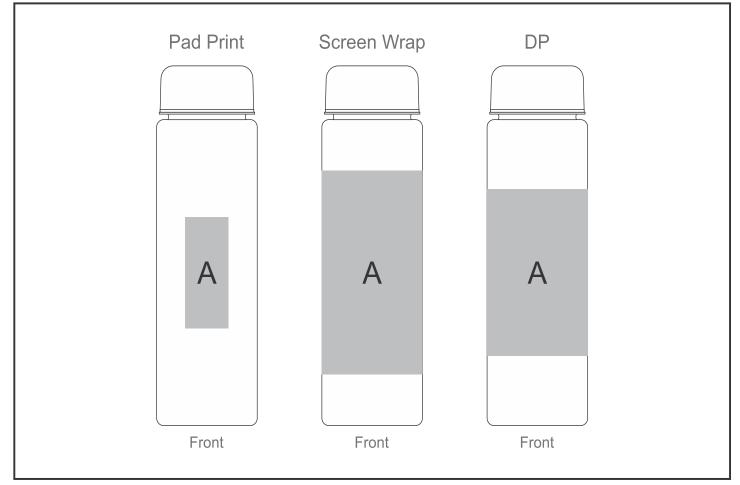

## **Branding Options:**

| Position | Branding Method (Branding Code) | No. of Colours | Dimension              |
|----------|---------------------------------|----------------|------------------------|
| А        | Pad Printing (PB)               | 4 Colours      | 25mm wide x 60mm high  |
| А        | Screen Wrap (SW)                | 1 Colour       | 185mm wide x 90mm high |
| А        | Digital Print Drinkware (DP-C)  | Full Colour    | 100mm wide x 70mm high |
| A        | Digital Print Drinkware (DP-D)  | Full Colour    | 205mm wide x 90mm high |